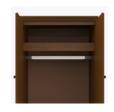

#### Features

**OG Edging Finish** 3/8" OG Edging Finish is found on the doors, drawers, and toe of

this collection.

**Decorative Frieze** The decorative carved band at the top adds an air of distinction