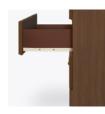

**Door Hinges** provide a smooth motion.

Drawers 100° self-closing, kitchen- Are constructed with both grade Blum® Euro Hinges dowel and mechanical fasteners for additional strength. 100lb static and dynamic load Euro Drawer Slides allow for easy opening and closing.