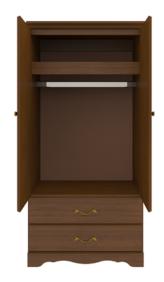

**Clothes Rod** Standard clothing rod may be attached at ADA height of 48" from the floor.

Other Wardrobe Styles Charlotte wardrobes include a number of Single and Double styles.

**Door Hinges** provide a smooth motion.

Drawers 100° self-closing, kitchen- Are constructed with both grade Blum® Euro Hinges dowel and mechanical fasteners for additional strength. 100lb static and dynamic load Euro Drawer Slides allow for easy opening and closing.