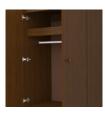

## 2 Drawers, 2 Doors

The Charlotte Collection is the perfect fit for any traditional senior living environment. Gently radiused corners and OG edging protects fragile skin, while the styling uplifts and restores the spirit. Raised cabinetry promises ease of cleaning below case goods.

**Clothes Rod** Standard clothing rod may be attached at ADA height of 48" from the floor.

Other Wardrobe Styles Charlotte wardrobes include a number of Single and Double styles.