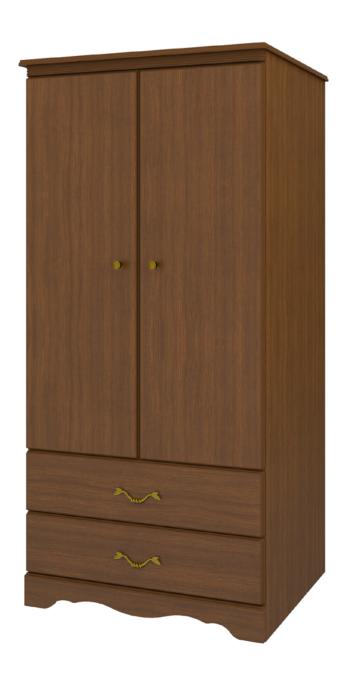

# charlotte

Double Wardrobe 2 Drawers, 2 Doors

### charlotte Double Wardrobe

## 2 Drawers, 2 Doors

The Charlotte Collection is the perfect fit for any traditional senior living environment. Gently radiused corners and OG edging protects fragile skin, while the styling uplifts and restores the spirit. Raised cabinetry promises ease of cleaning below case goods.

Model: CHWR22 34.5W 23.75D 71H